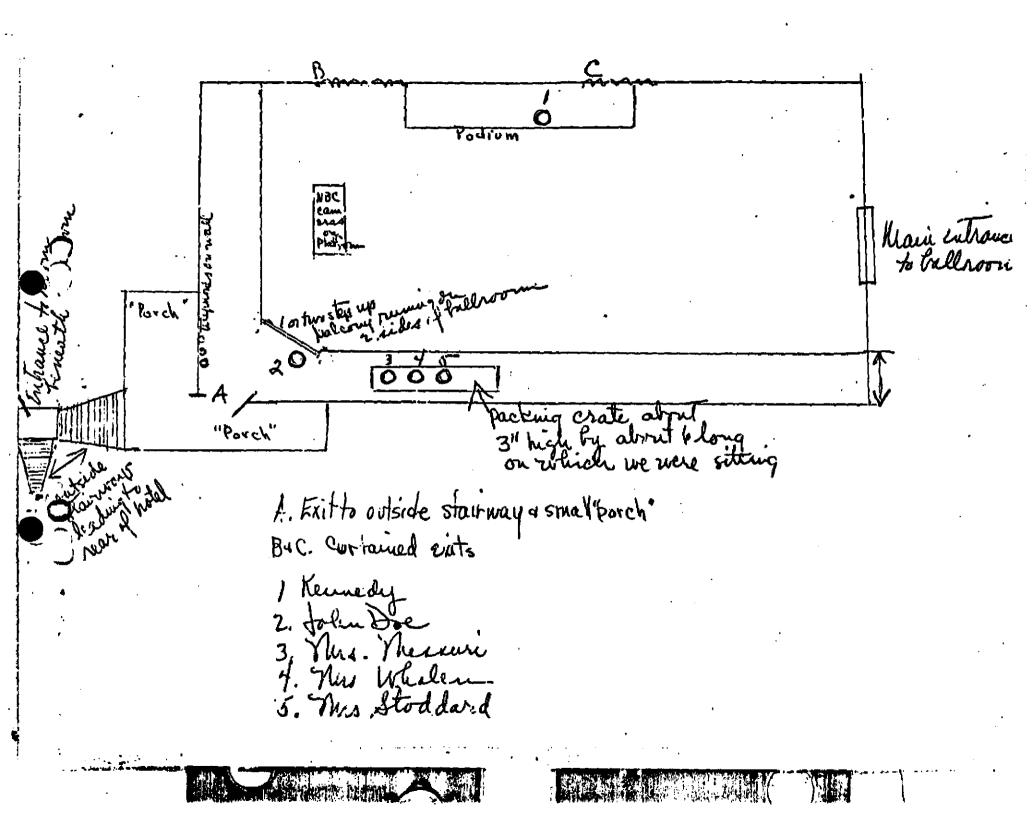

1)

1 - Richmond



OPTIONAL POINT NO. 10
MATCHER SOFTION
MATCHER SOFTION
MATCHER (S. CFR.) 101-114.

United States government

### Memorandum

TO

SAC LOS ANGELES (56-156)

DATE:

6/20/68

FROM

JERY

SAC, NEW YORK (44-1640)

SUBJECT:

KENSALT

Re My airtel to IA, 6/12/68, setting out information received from and his background of mental illness.

Re IA teletype to NY dated 6/19/68, requesting NY to put interview on FD 302.

Enclosed for LA are 9 copies of an FD 302 containing results of the terview.

ALL 67C

2/Los Angeles (Encls. 9)



SE ASSED FOR PORT AND RICHARDS AND

Buy U.S. Savings Bonds Regularly on the Payroll Savings Plan

Callum Joule Contraction of the 
SEARCHED\_\_\_\_\_INDEXED\_DY
SERNALIZED\_\_\_\_\_FILED\_\_\_\_\_

JUN 0 7 1960

FBI - LOS ANGELES

AO RICHAR-IN COLO

,



#### PLAIN TEXT

DIRECTOR, FBI (62-587)

FROM:

BAC. NEW YORK (44-1640)

SUBJECT:

KENSALT

Enclosed for Los Angeles are two copies of a diagram drawn by MARY MALEN.

on 6/19/68, FELICIA MESSURI, New York, wife of ANTHOP MESSURI NEC-TV Director, telephonically contacted the White Plains, New York Resident Agency and furnished the information set forth below to SA!

ALL

She had accompanied her husband to Los Angeles, California, and was present in the ballroom of the Ambassador Hotel when Senator ROBERT F. KENNEDY was assassinated. She was, at the time of the shooting, stending on a packing crate at the rear of the ballroom. Standing next to her was MARY WHALEN, whose husband WILLIAM C WHALEN, is an NBC Associate Director. They had been standing there following Senator KENNEDY's speech a