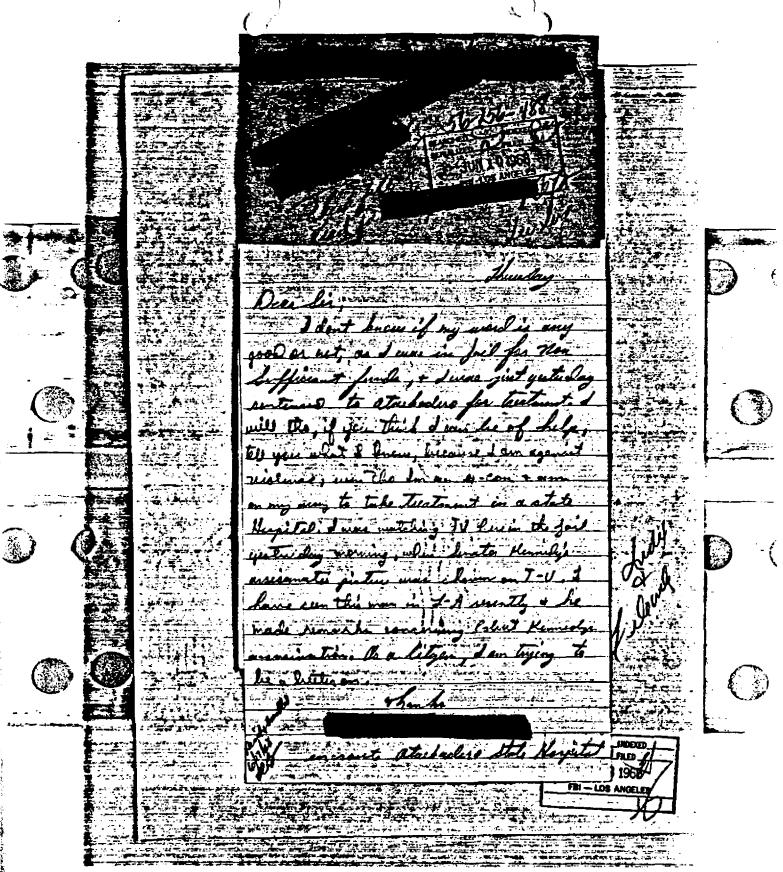

omplainant's address and Complaint received telephone number ANONYMOUS Personal A Telephonic Date 6-6-68 Time 4:02pm Race Sex Height Hair Build Birth date and Birthplace Male Male Age Weight Eyes Complexion Female Scars, marks or other data Facts of complaint ĒRK C said the girl in the pm dotted dress that the police are looking for ing is possibly a belly dancer that worked at the Greek Village. Hollywood Blvd.m Los Angeles. C said her name is (LNU) and he does not believe she is now working there. C said he believes she was going out with mixed one of SIRHAN'S brothers. C said she was married to an Arab with that is now in Mexico. C could furnish no further information and refused to give his name . (Missian) to SERIALIZED . JUN 6 1968 FBI-LOS ANGELES Action Recommended 56-156

(Agent)



ALL 67C



SERALIZED INDEXED JUN 1 8 1968-FBI - LOS ANGELES





| Subject's name and aliases  Complainant |                                                    |                              |                                            | Address of s                                             | subject                                                    | Character of case KENSALT