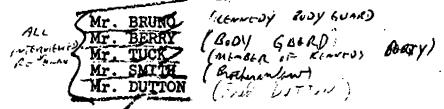

sly
submitted), BOOMHOWER stated that WILLIAM F. GARDNER,
Security Officer at the Ambassador Hotel had displayed
an orange colored pamphlet with black lettering on the
evening of 6/4/68. The leaflet bore the caption,
"Kill KENNEDY." BOOMHOWER advised that he could recall
no other specific details concerning this pamphlet except
that it had some kind of insigna indicating the source of
the pamphlet. He mentioned that GARDNER showed this to
him and instructed him to not permit the passing of such
pamphlets in the area where he BOOMHOWER was to be
guarding on the evening of 6/4/68.

BIC bIC

BOOMHOWER also stated that among the persons he had permitted into the KENNEDY suite (the Presidential suite of the Ambassador) earlier on the evening of 6/4/68 were the following CBS and newspaper men:



He stated that possibly a Mr. DRAIN (phonetic) also entered the suite. BOOMHOWER advised he was not aware whether any of these individuals were in the Embassy Room at the time Mr. KENNEDY was shot in the early morning hours of 6/5/68.



Mar.



lied to contact Garden

(3)

၂၀

LA 56-156

LEAD

Will contact <u>WILLIAM F. GARDNER</u>, Chief Security Officer, Ambassador Hotel, and obtain a copy of or information concerning the orange colored pamphlet with black printing that bears the exhortation "Kill KENNEDY" in order to ascertain if there could be any connection between the pamphlet and the shooting of Senator KENNEDY.

UNITED STATES GOVERNMENT

Memorandum

TO

: SAC, LOS AMGELES (56-156)

DATE: 6/11/68

FROM : SA

SUBJECT: KENSALT

On 6/10/68 the SIRHAN family was photographed at the P