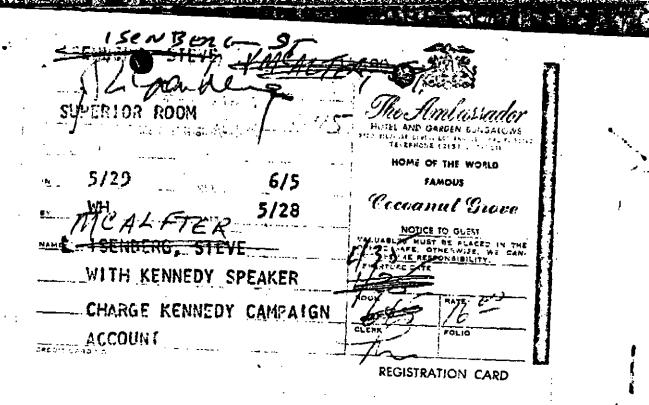

OO: Los Angeles

Re WFO sirtel to Los Angeles dated 10/11/68.

On 10/18/68 the registration records of the Ambassador Hotel, 3400 West Wilshire Boulevard, were reexamined in an effort to obtain additional information regarding STEVE ISENBEEG who was registered at the Ambassador Hotel as a member of the KENNEDY CAMPAIGN PARTY at the time of the Senators assassination.

A review of the registration records fail to reflect any further information regarding ISENBERG and no information regarding ISENBERG's employment or residence was requested by the hotel because he was part of the KENNEDY party and the KENNEDY campaign paid the entire bill.

Attached are zerox copies of the only material in the possession of the hotel that makes any mention of ISENBERG.

(1)

1- Los Angeles <u>(56-15</u>6)





I SENEERG, STEVE MAN WITH KENNEDY FARTY SPEAKER 14590 CHARGE RENNETTY CATPAIGN ACCOUNT ARRIVAL DATE WEDNESUAY PICK-UP ROOM NO. MENO. DATE EXPLANATION: CHARGES CREDITS BAL. DUE 7.14 HAY 29-68 VALET 1.54 HAY29-68 L'DIST -0.18 HAY29-68 PHONE 3.85 12.71 MAY 29-68 L'DIST **\* 16.0C** MAY 29-68 ROOM 0.80 MAY29-68 RHTAX 7 0.24 29.75 KAY29-68 PHONE 8 2.50 32,25 nay30-68 trur 9 NAYDO-68 TRUR CRE 2.50 10 1.08 MAY 30-68 PHONE 11 12 \* 16.00 MAY 30-68 ROOM 13 MAY 30-68 RHTAX 0.80 14 52.87 MAY 30-68 PHONE . 0.24 6.37 MAY 30-68 RESTR. 59.24 16 1.29 60.53 MAY 31-68 L'DIST 17 HAY31-68 RESTR 657 67.10 18 0.93 68.03 MAY31-68 L'DIST 19 2.50 MAY 31-68 TRUR 70.53 CR'E 20 HAY31-68 LDIST 0.38 70.91 21 AMBASSADOR HOTEL LOS ANGELES, CALIFORNIA

| WAIVED IN THE EVENT OF NON-PAYMENT OF THIS BILL, |  |  |  |  |