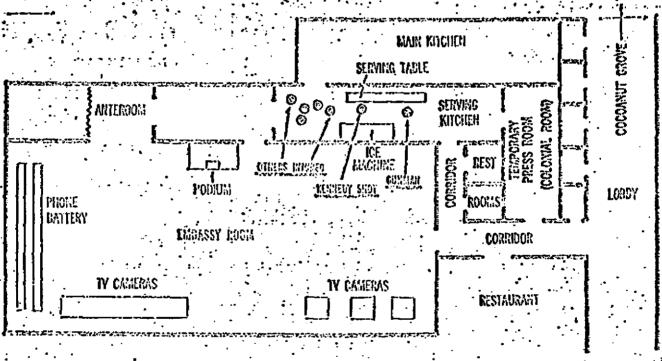

Trial date is tentatively set for the first part of November 1968, and it would be appreciated if the lead is covered in an expedite fashion. For your assistance, there is enclosed a diagram of the hotel area and location of the shooting.

22 copies of FD-302 should be submitted.

Fr. Orr

Los Angeles Times 1-2, June 6, 1968

DIAGRAM OF SHOOTING SCENE--Sketch shows the doors leading from behind pedium at Embossy

Room and the serving kitchen through which Sen, Kennedy was leaving when he and others were shot, Times drawing by Oliver French