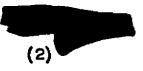

22 copies of FD-302 should be submitted.

Fr. Orr

Los Angeles Times 1-2, June 6, 1968

DIAGRAM OF SHOOTING SCENE--Sketch shows the doors leading from behind pedium at Embossy

Room and the serving kitchen through which Sen, Kennedy was leaving when he and others were shot, Times drawing by Oliver French