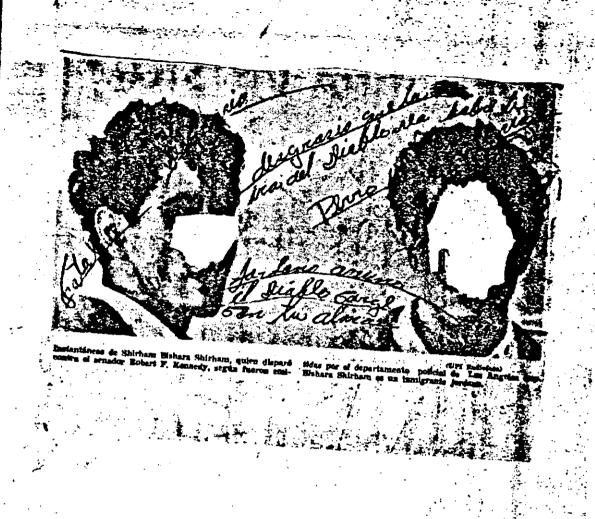

NOTE: Hand print names legibly; handwriting satisfactory for remainder. Indices: Negative See below Subject's name and aliases Address of subject Character of case KENSALT Complainant Complainant's address and Complaint received telepi Personal Telephonic Date 7-19-68 Time 3-52pm. Race Height Heir Build Birth date and Birthplace ∏ Male Weight Eyes Complexion Female Scars, marks or other data Facts of complaint C said he had called the LAPD several weeks ago to report the following, however, he mussed they did nothing about it. He said he formerly lived at which is near the Ambassador Hotel. He said on the hight of the KENDEDY shooting he had been at his apartment. He said hearing some commotion he went outside about 12-25pm that kee night and observed a blonde headed fellow running between Sixth and Wilshire. He entered a red MG or Truimph and sped away up Alexandria Street. He said t his man was young and looked to be about 6 tall. He said almost simultaneously another shorter, (5:6-7") dark haired man also came running up Alexandria and entered the apartment building located at 526 S. Alexandria. C said he realizes the above incidents might be coincidental however it was a published fact that SIRHANS car was found on Alexandri Further the time is relative (12-25pm) wherein it would be conveivable that these might men might have been fleeing the shooting scene. In any event, he felt it should be reported. C was advised his call would be made a matter of record. Action Recommended