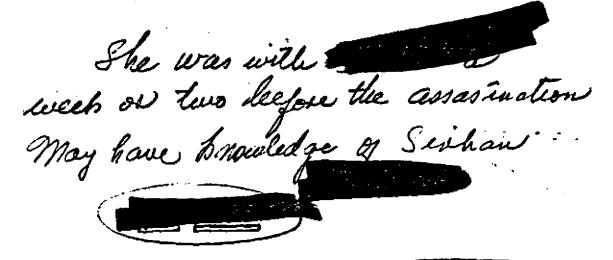

NOTE: Hand print names legibly; handwriting satisfactory for remainder. Indices: Negative See below Subject's name and aliases Address of subject Character of case KENSALT Complainant Complainant's address and Complaint received telepi Personal Telephonic Date 7-19-68 Time 3-52pm. Race Height Heir Build Birth date and Birthplace ∏ Male Weight Eyes Complexion Female Scars, marks or other data Facts of complaint C said he had called the LAPD several weeks ago to report the following, however, he mussed they did nothing about it. He said he formerly lived at which is near the Ambassador Hotel. He said on the hight of the KENDEDY shooting he had been at his apartment. He said hearing some commotion he went outside about 12-25pm that kee night and observed a blonde headed fellow running between Sixth and Wilshire. He entered a red MG or Truimph and sped away up Alexandria Street. He said t his man was young and looked to be about 6 tall. He said almost simultaneously another shorter, (5:6-7") dark haired man also came running up Alexandria and entered the apartment building located at 526 S. Alexandria. C said he realizes the above incidents might be coincidental however it was a published fact that SIRHANS car was found on Alexandri Further the time is relative (12-25pm) wherein it would be conveivable that these might men might have been fleeing the shooting scene. In any event, he felt it should be reported. C was advised his call would be made a matter of record. Action Recommended