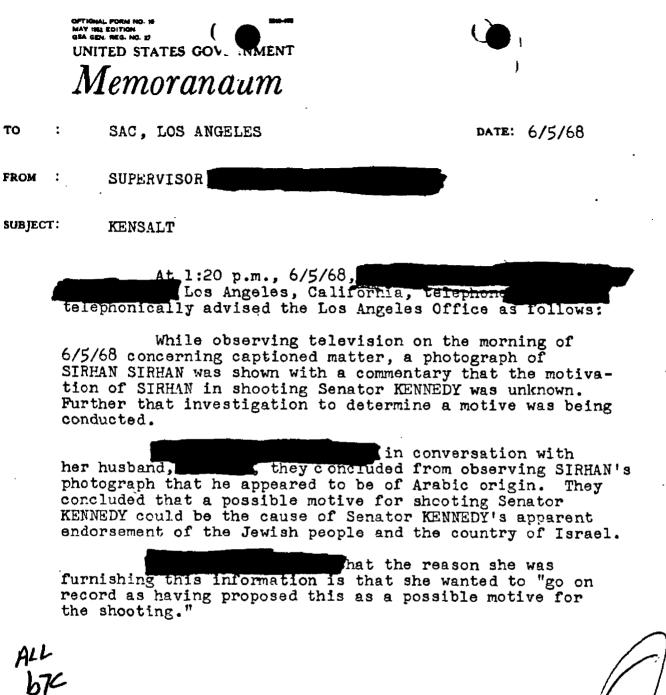

|                                                                                                                 |                                                                                                                        |                                                                                                                                                                  | SERIALIZED IN THED                                                                                                                                                                                                                                                          |

•



(

## LA 56-186



- 2 -





(2)

то

Martin

56-156-SEARCHED . INDEXED SERIALIZED. EL O JUN  $^{-3}$ S ANGELES

6/7/68 IR MATI TO DIRECTOR, FBI SAC, LOS ANGELES (56-156) FROM SUBJECT KENSALT Enclosed for the Bureau are two copies of photographs of SIRHAN BISHARA SIRHAN obtained from the Los Angeles Police Department. These were taken shortly after his arrest during the early morning hours of 6/5/68. 30% Q Q. Bureau (Encls. 2) Los Angèles SEARCHED INDEXED 61C SERIALIZED Ster' Ster A-69 56-156- A-69 FILED 56-156-195



-





----

NOTE: Hand print names legibly; handwriting satisfactory for remainder.

Indices: Negative See below

| Subj                     | ct's name and a