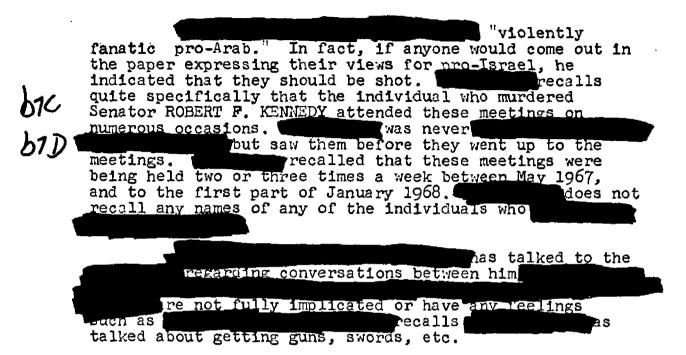

|                                                                                                                 |                                                                                                                        |                                                                                                                                                                  | SERIALIZED IN THED                                                                                                                                                                                                                                                          |

•



(

## LA 56-186



- 2 -





(2)

то

Martin

56-156-SEARCHED . INDEXED SERIALIZED. EL O JUN  $^{-3}$ S ANGELES

6/7/68 IR MATI TO DIRECTOR, FBI SAC, LOS ANGELES (56-156) FROM SUBJECT KENSALT Enclosed for the Bureau are two copies of photographs of SIRHAN BISHARA SIRHAN obtained from the Los Angeles Police Department. These were taken shortly after his arrest during the early morning hours of 6/5/68. 30% Q Q. Bureau (Encls. 2) Los Angèles SEARCHED INDEXED 61C SERIALIZED Ster' Ster A-69 56-156- A-69 FILED 56-156-195



-





----

NOTE: Hand print names legibly; handwriting satisfactory for remainder.

Indices: Negative See below

| Subj                     | ct's name and a