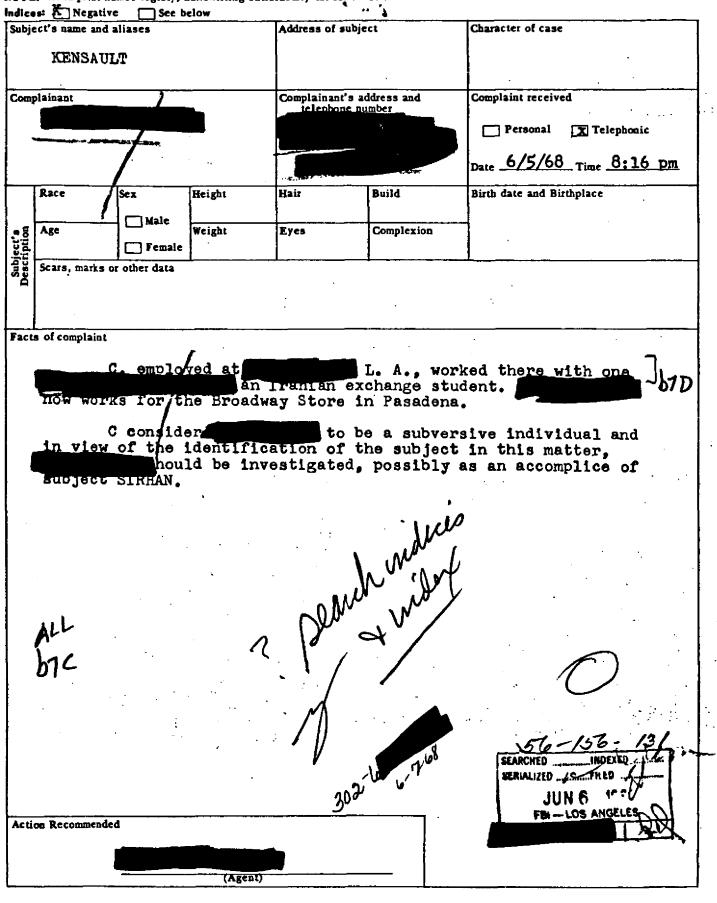

NOTE: Hand print names legibly; handwriting satisfactory for remainder. Indices: Negative See below

| Subje                    | ect's name a           | nd aliases                 |                                | Address of                     | subject                            | Character of case                                             |
|--------------------------|------------------------|----------------------------|--------------------------------|--------------------------------|------------------------------------|---------------------------------------------------------------|
|                          | SIRHAN S               | IRHAN                      | -b1<,b1                        |                                |                                    | KENSALT                                                       |
|                          |                        | Complaina                  | nt's address and<br>one number | Complaint received             |                                    |                                                               |
|                          |                        | USC medica.<br>to St. LA   | <u>Genter</u>                  | Ex                             | :                                  | Date <u>6-5-68</u> Time <u>1/05pm</u>                         |
|                          | Race                   | Sex ,                      | Height                         | Hair                           | Build                              | Birth date and Birthplace                                     |
| Subject's<br>Description | Age                    |                            | Weight                         | Eyes                           | Complexion                         |                                                               |
| Subj<br>Descri           | Scars, mark            | s or other data            | 4                              |                                | ·                                  |                                                               |
|                          |                        | :<br>•                     |                                |                                |                                    |                                                               |
| Fact                     | s of complain          | at                         | -                              |                                |                                    |                                                               |
| -                        | C. :<br>wa <b>r</b> d. | stated the s<br>C. has the | mbject wa.<br>record cha       | s a patie<br>ar <b>c</b> on th | nt at the hospi<br>e subject in he | tal in 1964 in the psychiatric<br>r possession and in the FBI |

desires to see the chart please contact her at the above telephone. C. also stated she would like the FBI to contact her as soon as possible and inform her if the FBI wants the chart.

|                    | { SERIALIZED |
|--------------------|--------------|
|                    | l J          |
|                    | FBI-         |
| Action Recommended |              |
| 67c                | b1C          |
| (Agent)            |              |
|                    |              |

| 56-156              | - 8 - 10/ |
|---------------------|-----------|
| SEARCHED            | EXED      |
| SERIALIZED flag. HL | iD        |
| JUN5                | 1968      |
| FBI-LOS AN          | GECES V   |
|                     | Ald       |
| b1C                 | V         |