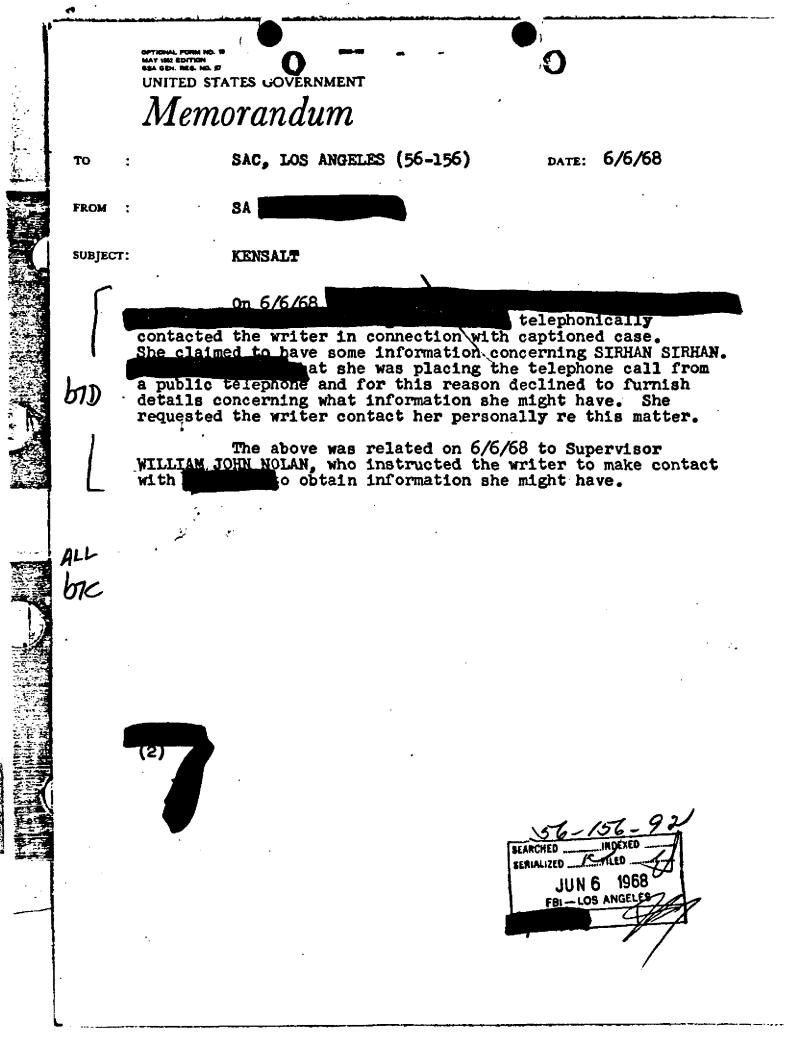

UNSUB, aka Robert Gene Gindroz ATTEMPTED ASSASSINATION OF SENATOR ROBERT F. KENNEDY, LOS ANGELES, CALIFORNIA 6/5/68

Writer received a telephone call at approximately 4:00 A.M., 6/5/68, from an individual who identified himself as RONALD R. HUNTLEY, Portland, Oregon, no telephone number. 67C

HUNTLEY advised that he was Senator KENNEDY's personal bodyguard during the Senator's campaign for the Oregon primary and that a week ago from this past Tuesday he was with the Senator at the Benson Hotel, Portland, at which time the Senator was congratulating Senator MC CARTHY on his primary victory.