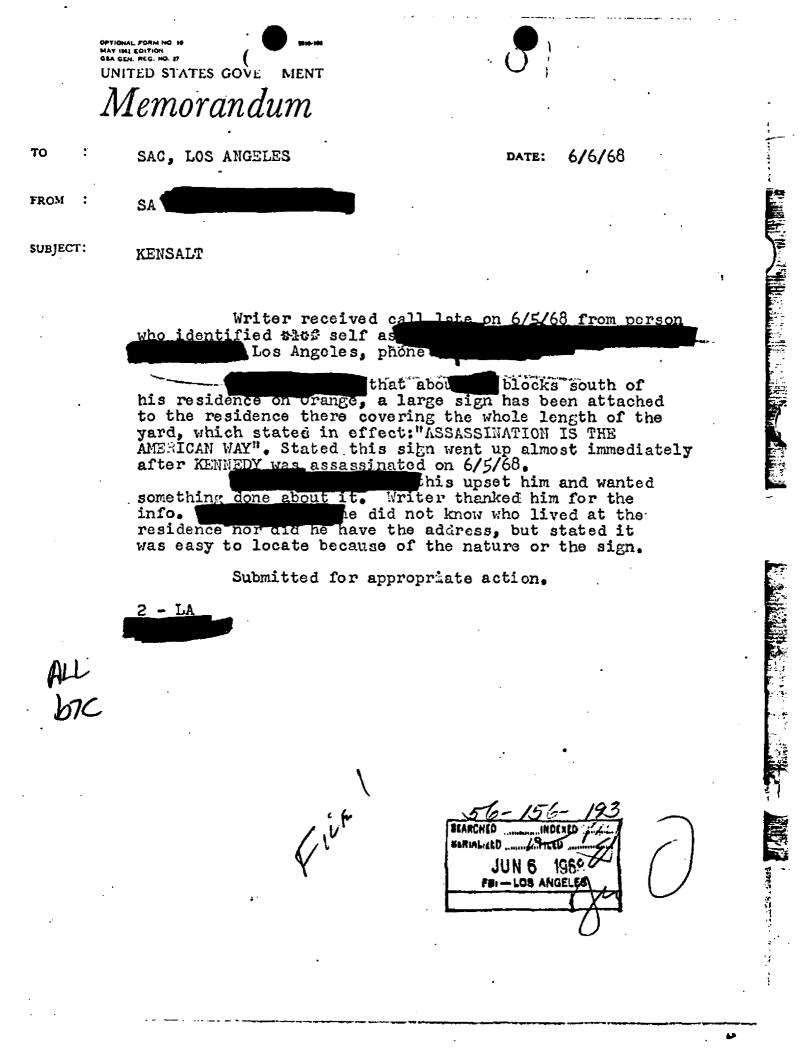

|                                                                                                                 |                                                                                                                        |                                                                                                                                                                  | SERIALIZED IN THED                                                                                                                                                                                                                                                          |

•



(

## LA 56-186



- 2 -





(2)

то

Martin

56-156-SEARCHED . INDEXED SERIALIZED. EL O JUN  $^{-3}$ S ANGELES

6/7/68 IR MATI TO DIRECTOR, FBI SAC, LOS ANGELES (56-156) FROM SUBJECT KENSALT Enclosed for the Bureau are two copies of photographs of SIRHAN BISHARA SIRHAN obtained from the Los Angeles Police Department. These were taken shortly after his arrest during the early morning hours of 6/5/68. 30% Q Q. Bureau (Encls. 2) Los Angèles SEARCHED INDEXED 61C SERIALIZED Ster' Ster A-69 56-156- A-69 FILED 56-156-195



-





----

NOTE: Hand print names legibly; handwriting satisfactory for remainder.

Indices: Negative See below

| Subj                     | ct's name and a