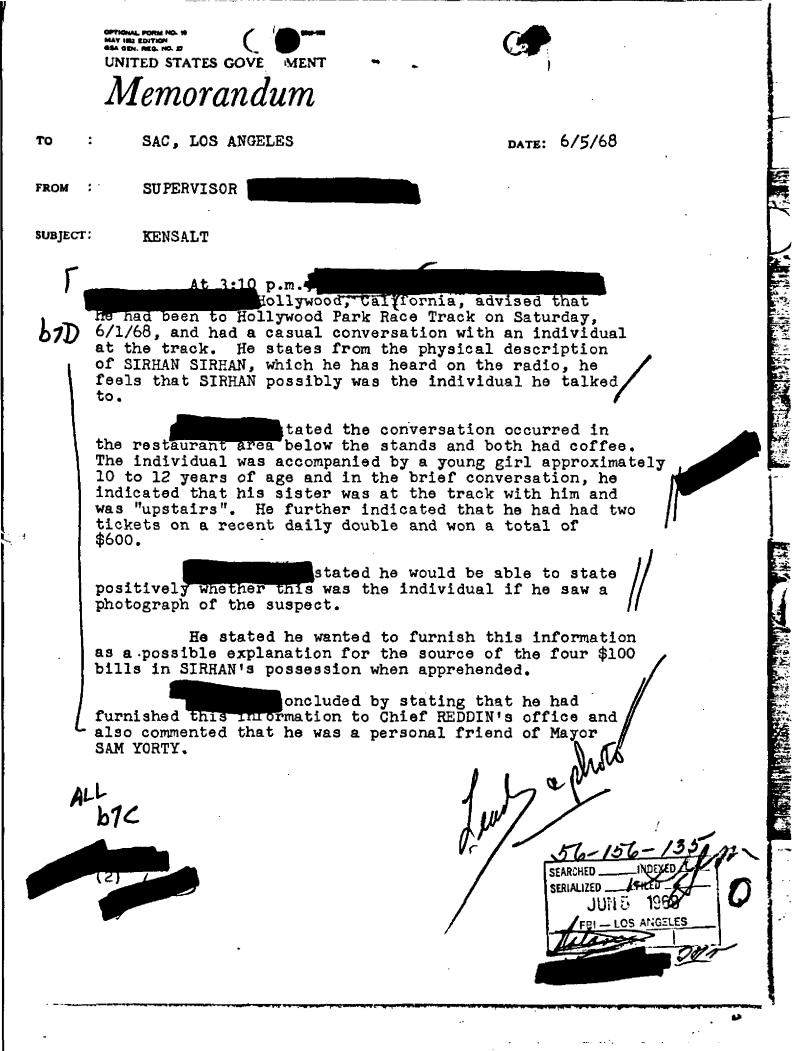

í

ALL

67C

At 11:55 A.M., 6/5/68, BERT ALTFILLISCH, Owner, Granja Vista Del Rio Farms, 13200 Citrus Avenue, Norco, California, telephone de telephonically advised as follows:

Granja Vista Del Rio Farms is a horse training farm where thoroughbreds are trained for horse racing. He said that his office manager, a female, who is presently recovering from a broken back, observed a photograph on television of SIRHAN SIRHAN and identified this individual as a former employee at the farm.

ALTFILLISCH said that SIRHAN was employed at the farm as an exercise boy on 6/2/66. He said complete employment records were not immediately available and he could, therefore, not determine the exact date that SIRHAN terminated his employ nor background information furnished when applying for the job.

ALTFILLISCH described SIRHAN as a very intelligent individual who said he was a political science student. While working at the farm, SIRHAN was injured, resulting in a compensation claim being made. This claim was handled by the <u>Industrial Accident Commission in Los Angeles</u> and SIRHAN received a settlement about three or four months ago. ALTFILLISCH said that this matter was handled by his insurance broker, which is Miller and <u>Ames Insurance Company, Los Angeles</u>, telephone 386-2360. He said that Miller and Ames Company would have considerable background information (ALTFILLISCH also owns the Altfillisch Construction Company; however, the records of farm employees are entirely separate).

ALTFILLISCH said that he was attempting to locate the farm's employment records in order that they would be readily available to the FBI.

SEARCHED SERIALIZED

UNITED STATES Memorandum TO 6/5/68 SAC. LOS ANGELES DATE: FROM SUPERVISOR SUBJECT: KENSALT At 12:46 p.m. this date, SA Sacramento Office, advised the writer that his office was forwarding CII prints on SIRHAN B. SIRHAN to Los Angeles and the Bureau. He advised that the prints were being placed aboard PSA flight 288 at 1:00 p.m. ALL this date and would arrive at Los Angeles at 2:05 p.m., 67C this date. One copy was to be placed aboard TWA flight 98 which is due to leave Los Angeles at 3:00 p.m., 6/5/68 and to arrive at Dulles Airport, Washington, D.C. at 10:40 p.m. now # 182 PSA - due 1:50 New Capt - Capt admind 1254 WASHMAJON NGER PRINTS 56-SEARCHED SERIALIZED ..... APR 3 1968 FBI-LOS ANGELES