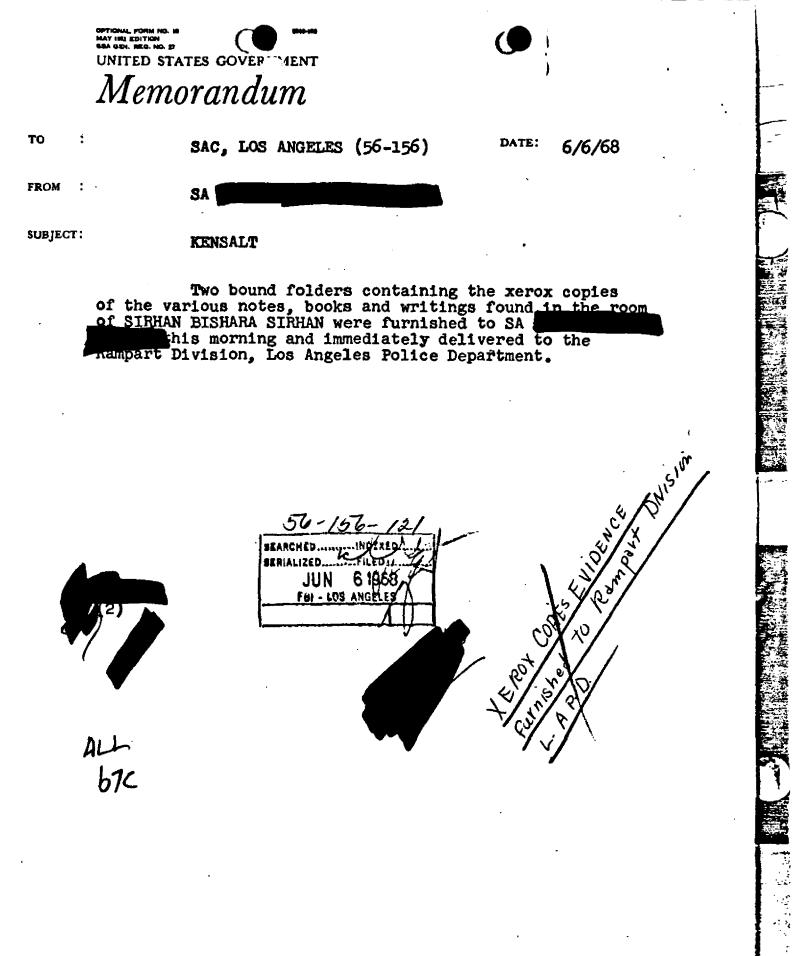

The prints were turned over to SA bv. the Los Angeles Police Department (LAPD) in view of the fact that the perpetrator of the shooting had no identification and had no record in the LAPD and Los Angeles County Sheriff's Office.

It was ascertained that the Speed Photo machine in the Identification Division was inoperative. Upon clearance Kennedu

by which with Mr. DE LOACH, it was arranged that the photographs of the prints would be transmitted to the Bureau via UPI, and the originals would be flown back by military aircraft, accompanied by an Agent, or commercial airline, whichever flight was the earliest.