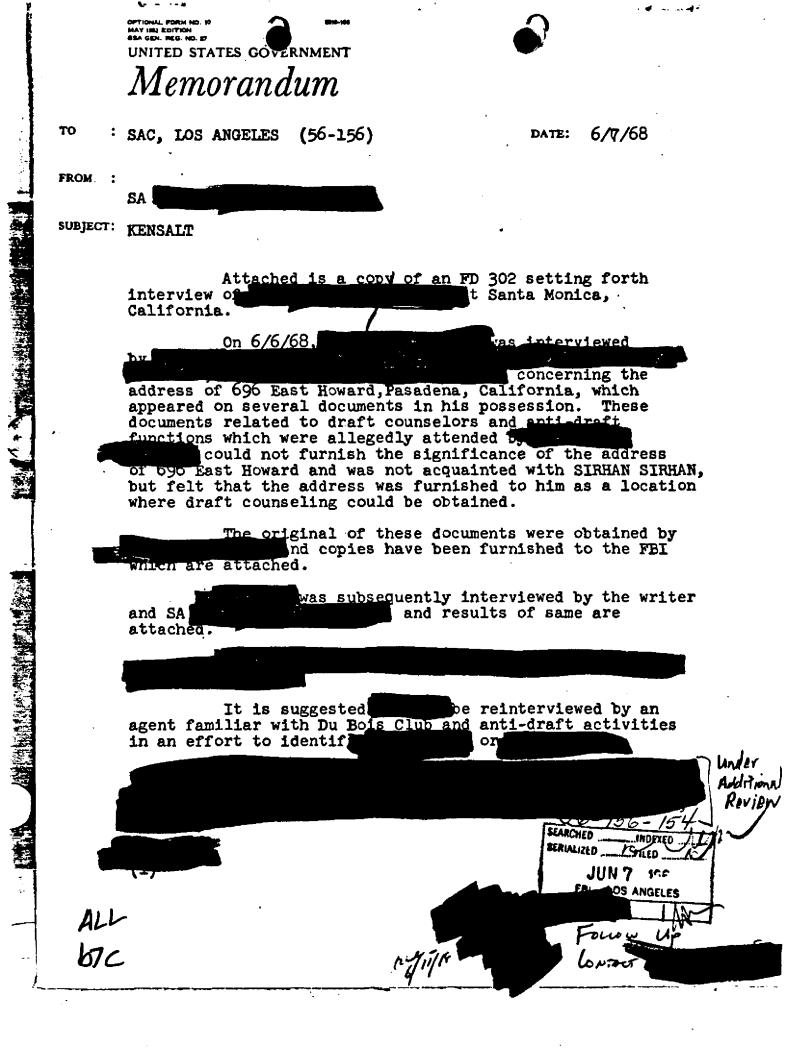

SEARCHED. SERIALIZED\_\_\_\_\_ JUN 5 1968 FBI - LOS ANGEL

|   | The second second |                                                                                           |       |        |   |
|---|-------------------|-------------------------------------------------------------------------------------------|-------|--------|---|
| Г |                   | OFTIONAL PORM NO. N<br>MAY INT EDITION<br>GRA GEN. NGG. ND. P<br>UNITED STATES JOVERNMENT | )     |        | ~ |
|   |                   | Memorandum                                                                                |       | ,      |   |
| - | то                | SAC, LOS ANGELES                                                                          | DATE: | 6/5/68 |   |
|   | FROM              | SA S                                                  |       |        |   |
| 1 | SUBJECT           | KENSALT                                                                                   |       |        |   |

At 2:20 PM ASAC JIM MORLAN, San Francisco, telephonically advised that Control California Department of Industrial Relations, San Francisco, advised they had a claim by SIRHAN BISHARA SIRHAN, 696 East Howard, Pasadena as a result of a fall from a horse on 9/25/66.

This claim was settled on 3/27/68 for \$2,000 and the referee in the settlement was ERNEST A. LACKMANN, California Industrial Relations, Los Angeles, telephon

In view of the \$100 bills in possession of SIRHAN BISHARA SIRHAN this \$2,000 settlement could be of significance. LEAD

Immediately interview ERNEST A. LACKMANN and obtain details of claim against California Industrial Relations Board and their diagnosis as to the extent of head injury to SIRHAN BISHARA SIRHAN.

(2) 61D ZEROX OF File ORTHINED 6-5-68