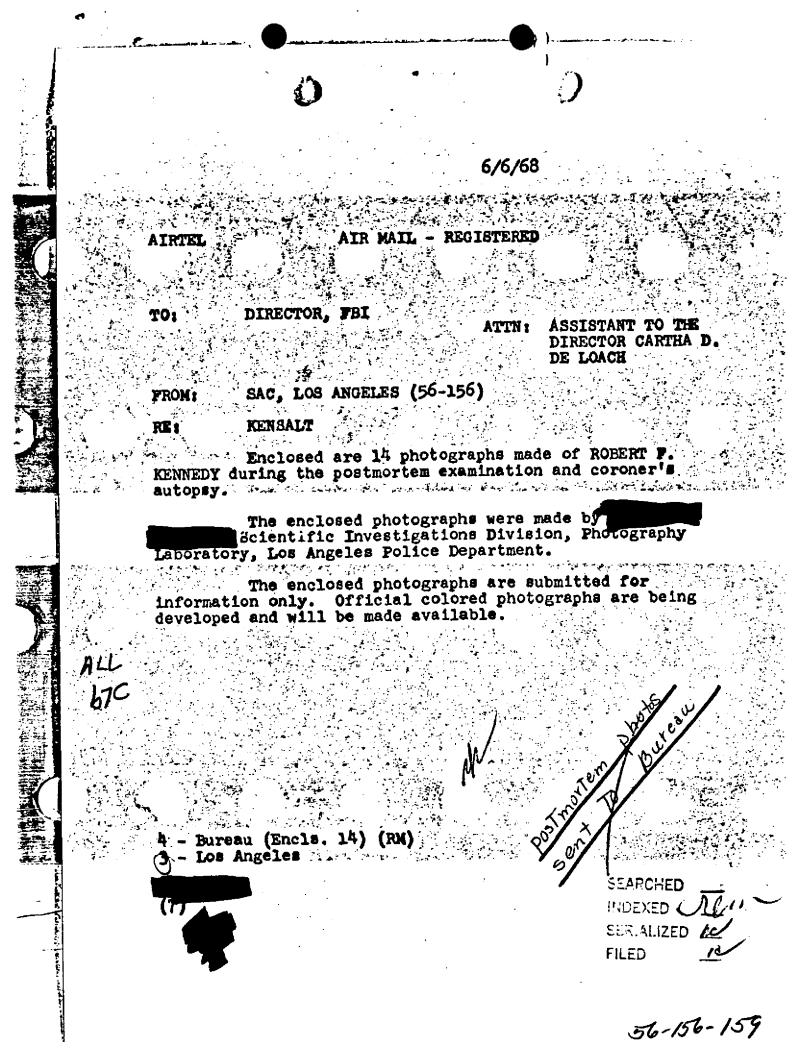

LOS ANGELES (1

UNITED STATES JO RNMENT Memorandum TO : SAC, LOS ANGELES (56-156) 6/7/68 DATE: FROM SA SUBJECT: KENSALT In connection with the FD-302 dictated by the writer concerning an interview with Chef ROBERT JEAN GINDROZ, Executive Chef, Ambassador Hotel, it is to be noted that Mr. GINDROZ stated that the following two hotel kitchen employees were very close to the scene where Senator KENNEDY fell after the shooting: 1. ANGELO DE PLERRO (phonetic) Son of the Banquet Manager, Ambassador Hotel 2. NIVA JOSHIO, Sandwich make Japanese ancestry) Residence -LA 90018 Social Security # Residence telephone either LEAD: If not already interviewed, the above hotel kitchen employees should be interviewed. ALL b1C terre por logged SEARCHED DEXED SERIALIZED . (CELED (3) JUN 7 1984 FBI-LOS ANGELES



UNITED STATES GOVERNMENT

FILE (56-156)

KENSALT

FROM

TO

SAC, LOS ANGELES

SUBJECT:

ALL (3) b7C

This will record that commencing at 12:53 FM on 6/6/68, Mr. DE LOACH from the Bureau telephoned. Among other things, he gave the following instructions:

(1) All witnesses and persons with pertinent information are to be interviewed by the FBI. We are conducting a full investigation by the FBI of this murder and its many possible ramifications. The investigation should be as thorough and penetrative as humanly possible so that years from now dissident individuals or groups will not be able to adversely criticize the FBI and its investigation.

(2) We should, of course, get copies of all reports, examinations, any ballistics tests, etc., miscellaneous documents, etc., in existence and auth