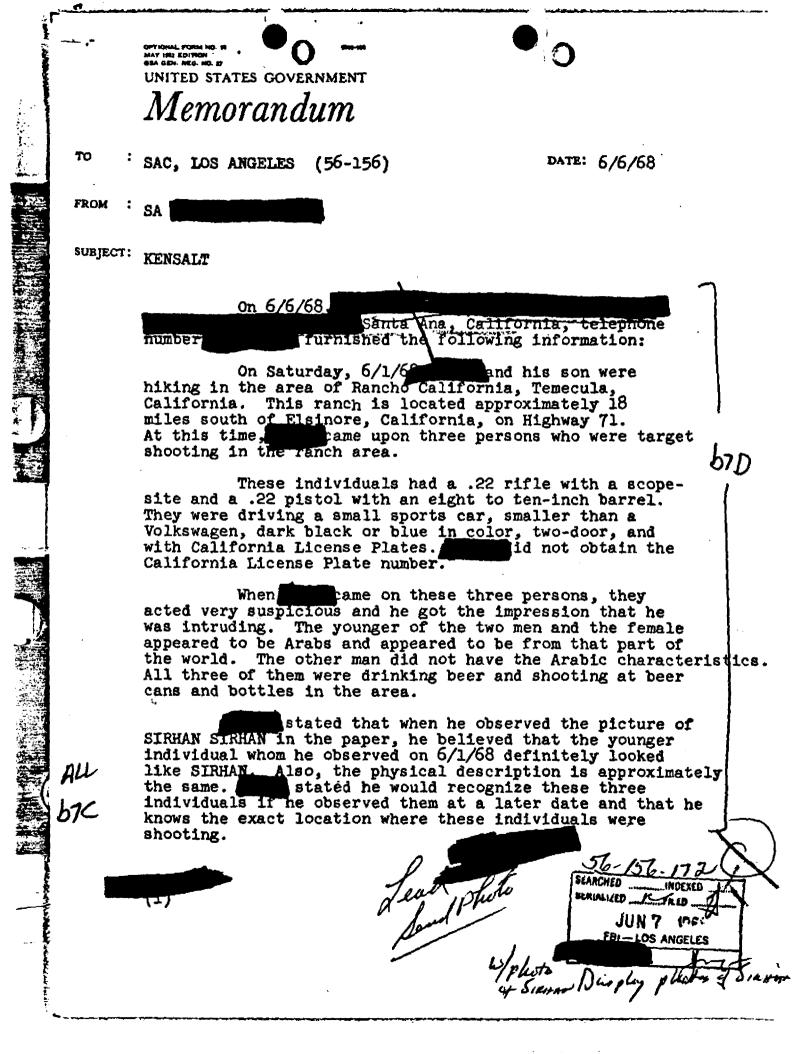

í

ALL

67C

At 11:55 A.M., 6/5/68, BERT ALTFILLISCH, Owner, Granja Vista Del Rio Farms, 13200 Citrus Avenue, Norco, California, telephone de telephonically advised as follows:

Granja Vista Del Rio Farms is a horse training farm where thoroughbreds are trained for horse racing. He said that his office manager, a female, who is presently recovering from a broken back, observed a photograph on television of SIRHAN SIRHAN and identified this individual as a former employee at the farm.

ALTFILLISCH said that SIRHAN was employed at the farm as an exercise boy on 6/2/66. He said complete employment records were not immediately available and he could, therefore, not determine the exact date that SIRHAN terminated his employ nor background information furnished when applying for the job.

ALTFILLISCH described SIRHAN as a very intelligent individual who said he was a political science student. While working at the farm, SIRHAN was injured, resulting in a compensation claim being made. This claim was handled by the <u>Industrial Accident Commission in Los Angeles</u> and SIRHAN received a settlement about three or four months ago. ALTFILLISCH said that this matter was handled by his insurance broker, which is Miller and <u>Ames Insurance Company, Los Angeles</u>, telephone 386-2360. He said that Miller and Ames Company would have considerable background information (ALTFILLISCH also owns the Altfillisch Construction Company; however, the records of farm employees are entirely separate).