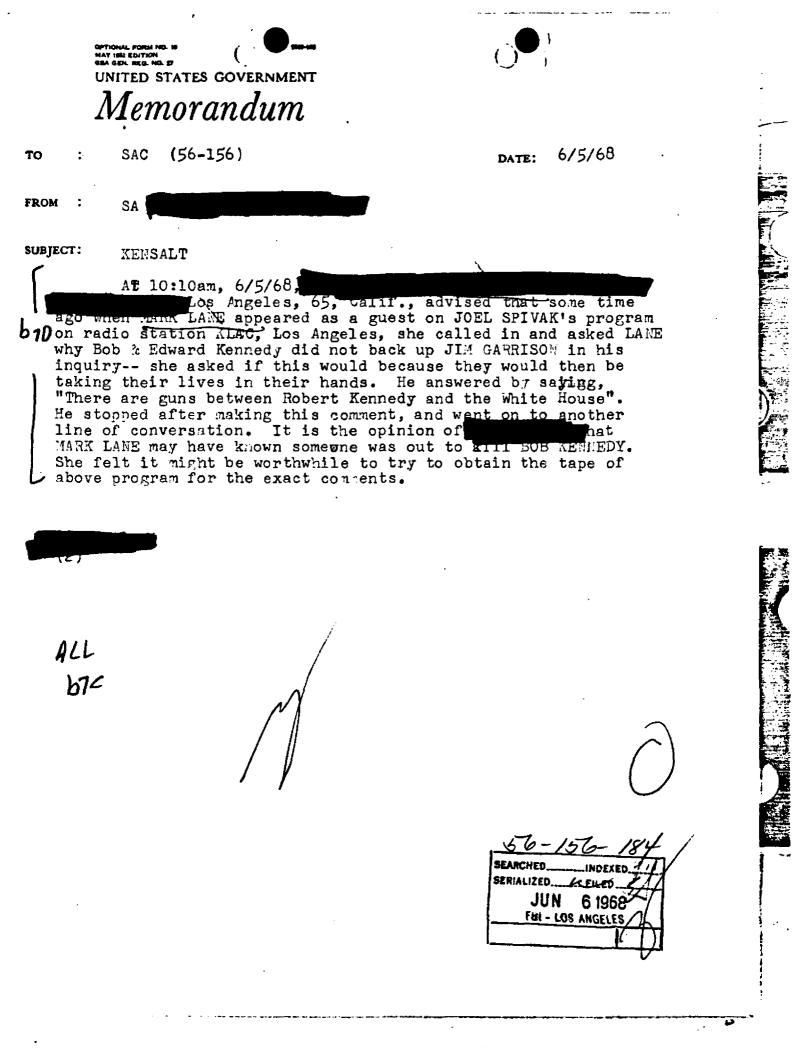

SUBJECT: KENSALT

T.

At 8:10 AM, REX SHRODER of the Bureau, advised that Mr. ROSEN had directed that agent personnel <u>"sit in</u>" in all interviews of the subject of this case. He also advised that the code name of the case was now known as KENSALT and that in connection with information furnished to him that ROBERT JENE GINDROZ of Hollywood, was an Assistant Chef at the Ambassador Hotel. He advised that Mr. ROSEN has instructed that agents sit in on all other interviews.