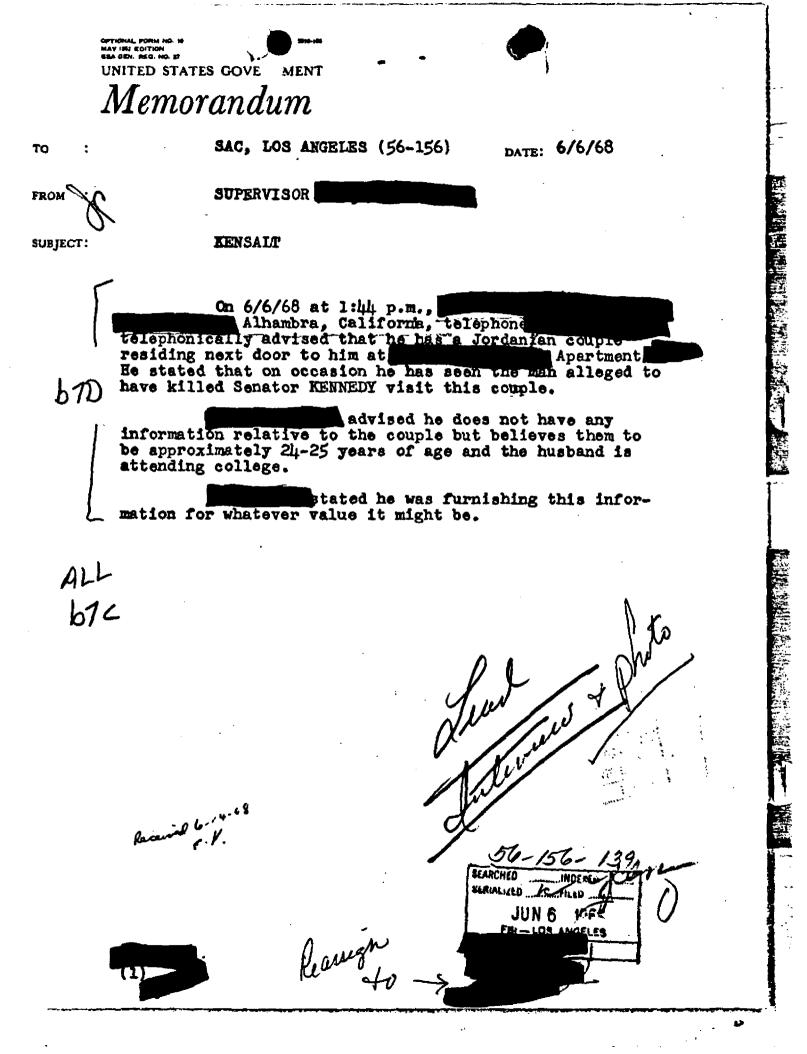

í

ALL

67C

At 11:55 A.M., 6/5/68, BERT ALTFILLISCH, Owner, Granja Vista Del Rio Farms, 13200 Citrus Avenue, Norco, California, telephone de telephonically advised as follows:

Granja Vista Del Rio Farms is a horse training farm where thoroughbreds are trained for horse racing. He said that his office manager, a female, who is presently recovering from a broken back, observed a photograph on television of SIRHAN SIRHAN and identified this individual as a former employee at the farm.

ALTFILLISCH said that SIRHAN was employed at the farm as an exercise boy on 6/2/66. He said complete employment records were not immediately available and he could, therefore, not determine the exact date that SIRHAN terminated his employ nor background information furnished when applying for the job.

ALTFILLISCH described SIRHAN as a very intelligent individual who said he was a political science student. While working at the farm, SIRHAN was injured, resulting in a compensation claim being made. This claim was handled by the <u>Industrial Accident Commission in Los Angeles</u> and SIRHAN received a settlement about three or four months ago. ALTFILLISCH said that this matter was handled by his insurance broker, which is Miller and <u>Ames Insurance Company, Los Angeles</u>, telephone 386-2360. He said that Miller and Ames Company would have considerable background information (ALTFILLISCH also owns the Altfillisch Construction Company; however, the records of farm employees are entirely separate).

ALTFILLISCH said that he was attempting to locate the farm's employment records in order that they would be readily available to the FBI.

SEARCHED SERIALIZED

UNITED STATES Memorandum TO 6/5/68 SAC. LOS ANGELES DATE: FROM SUPERVISOR SUBJECT: KENSALT At 12:46 p.m. this date, SA Sacramento Office, advised the writer that his office was forwarding CII prints on SIRHAN B. SIRHAN to Los Angeles and the Bureau. He advised that the prints were being placed aboard PSA flight 288 at 1:00 p.m. ALL this date and would arrive at Los Angeles at 2:05 p.m., 67C this date. One copy was to be placed aboard TWA flight 98 which is due to leave Los Angeles at 3:00 p.m., 6/5/68 and to arrive at Dulles Airport, Washington, D.C. at 10:40 p.m. now # 182 PSA - due 1:50 New Capt - Capt admind 1254 WASHMAJON NGER PRINTS 56-SEARCHED SERIALIZED ..... APR 3 1968 FBI-LOS ANGELES