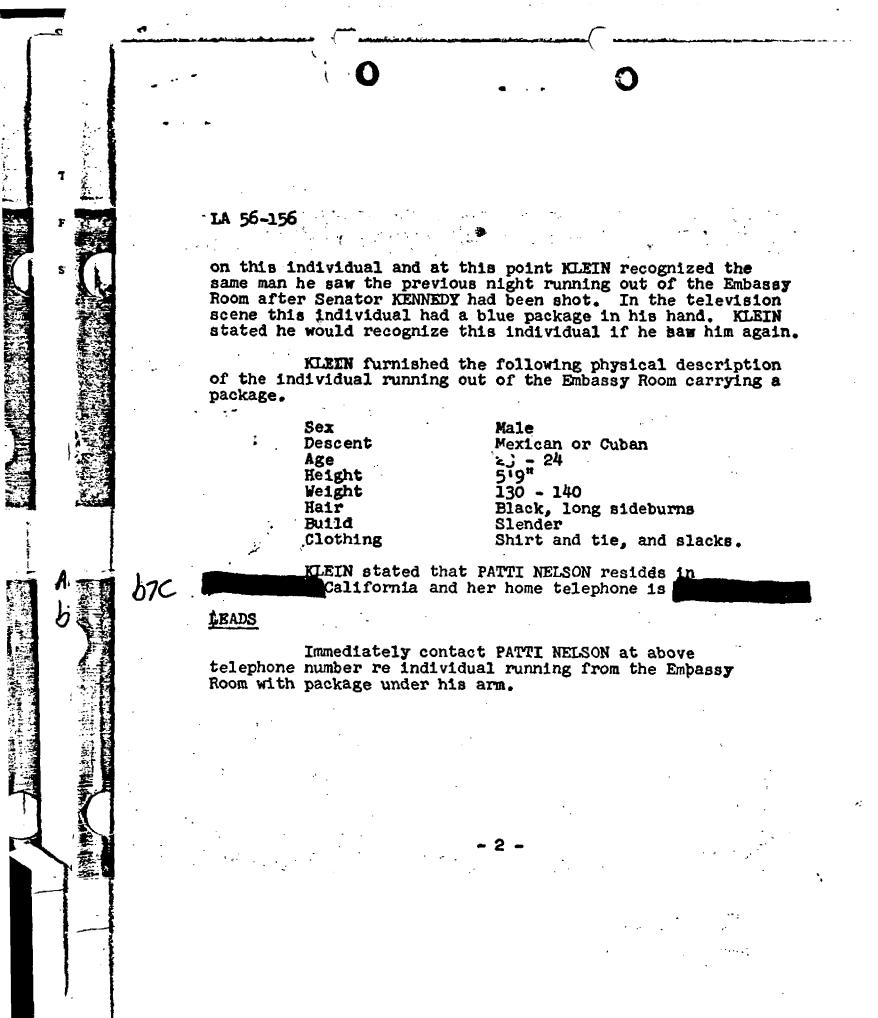

a

ALL

672

ЫD

LEADS

SIRHAN SIRHAN worked as an exercise boy at an unknown race track. About one year ago he fell from a horse and sustained a head injury. After this injury his behavior changed considerably and he became hard to get along with. SIRHAN was at the family residence on 6/4/68 and about 12 noon left. ADEL has not seen him since.

According to ADEL, SIRHAN has never been arrested. Records of the Pasadena Police Department reflect SIRHAN's middle name is BISHARA. He was apparently a victim of a disturbance, date and details unknown. He was also a suspect in "outside assist" and on 3/7/68 was involved in a violation of PC 415.

(1) Obtain copies of all records at Pasadena Police Department involving SIRHAN BISHARA SIRHAN.

(2) Obtain full details re SIRHAN SIRHAN's employment as an exercise boy. In connection with this, telephone detailed advised this information can be obtained through a second detailed the second detailed