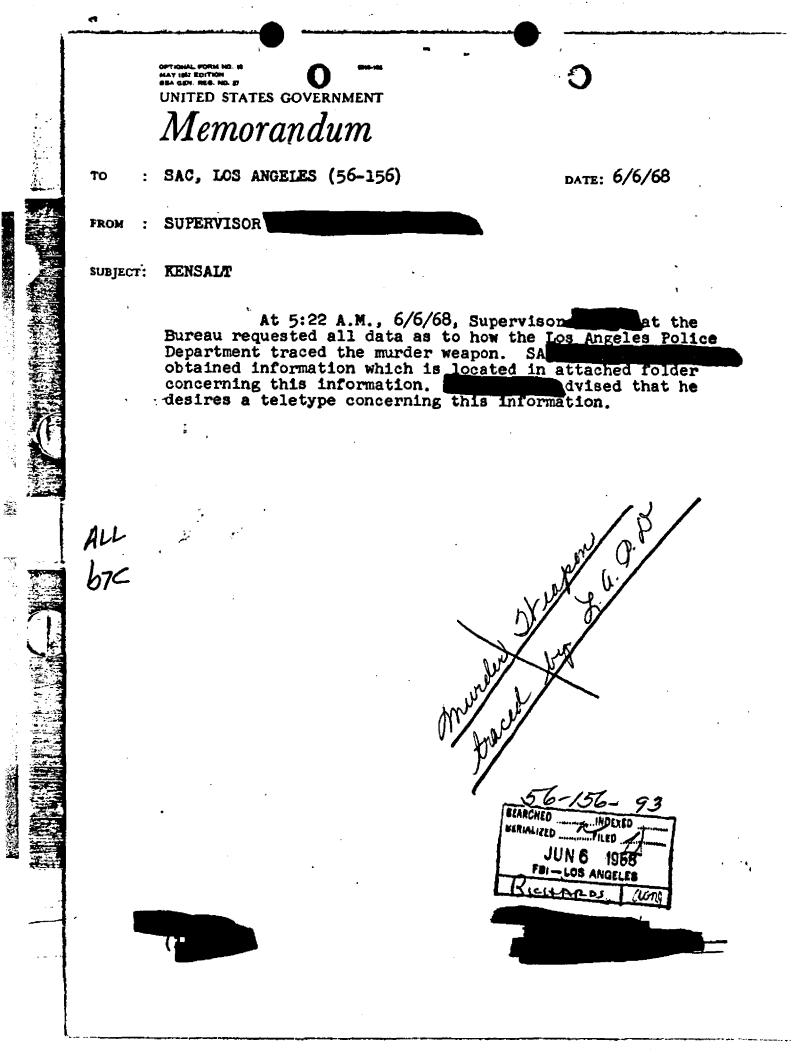

- 3 -

ALL

bic

The weapon utilized in the crime was determined to be a .22 caliber Iver Johnson revolver, eight shot model. serial #53725, which was sold on 8/10/05, according to the records of the California Department of Justice/as checked by the Los Angeles Police Department, to ALBERT LESLIE HERTZ, Alhambra. HERTZ advised the Police Department, when contacted, that he gave the gun to his son-in-law in San Francisco, who lost it shortly afterwards. Chief REDDIN, at the time this information was made available, did not have the name of the son-in-law.