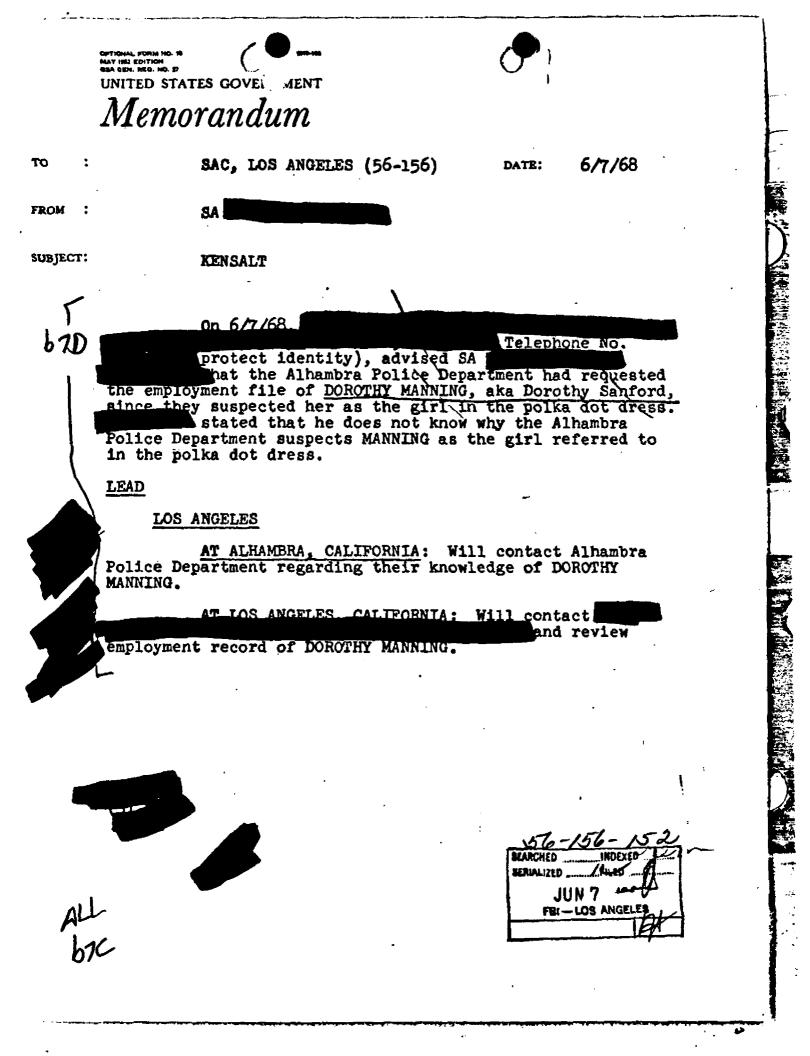

| •       |   | ATES GOVERNMENT<br>Orandum |       |        |  |
|---------|---|----------------------------|-------|--------|--|
| TO      | • | SAC, LOS ANGELES (56-New)  | DATE: | 6/5/68 |  |
| FROM    | : | SA b7C                     |       |        |  |
| SURTECT | • |                            |       |        |  |

UNSUB, aka Robert Gene Gindroz ATTEMPTED ASSASSINATION OF SENATOR ROBERT F. KENNEDY, LOS ANGELES, CALIFORNIA 6/5/68

Writer received a telephone call at approximately 4:00 A.M., 6/5/68, from an individual who identified himself as RONALD R. HUNTLEY, Portland, Oregon, no telephone number. 67C

HUNTLEY advised that he was Senator KENNEDY's personal bodyguard during the Senator's campaign for the Oregon primary and that a week ago from this past Tuesday he was with the Senator at the Benson Hotel, Portland, at which time the Senator was congratulating Senator MC CARTHY on his primary victory.

HUNTLEY stated that as the Senator was attempting to leave the hotel he, HUNTLEY, was clearing a path through the crowd and had occasion to push two males out of the way of Senator KENNEDY. As he pushed one of the men out of the way he felt a weapon under the man's suit coat and immediately shoved the man up against a wall. THE MEN CAUSED NO FUERMER PRESLEM AND KENNEDY WAS NOT ADVISED OF THE INCLOSENT.

HUNTLEY stated that he was presently observing television and observed a photograph of the man the Los Angeles Police Department had arrested as a suspect in the attempted assassination of KENNEDY. HUNTLEY advised that he is certain this individual is identical to one of the two men he shoved out of the way of KENNEDY's path at the Benson Hotel.

HUNTLEY stated that the other individual was approximately 24 years old, possibly of Latin American extraction, 5' 4", 195 pounds, dark brown hair, very stocky build.

zì

SEARCHED \_\_ INDEXE SERIALIZED \_ ic fan JUH 57868/ FBI - LOS ANGELES

LA 56-New

1

ALL

b7c

. .

HUNTLEY advised that he would be available for interview by FBI Agents at the Hillsboro, Oregon, telephone to the And would wait at this address until contacted by Agents.

This information was telephonically furnished to the Bureau by Supervisor WILLIAM JOHN NOLAN. The Bureau instructed that this information should be telephonically furnished the Portland Office with instructions that HUNTLEY should be immediately interviewed and that the results thereof should be telephonically furnished the Bureau and Los Angeles.