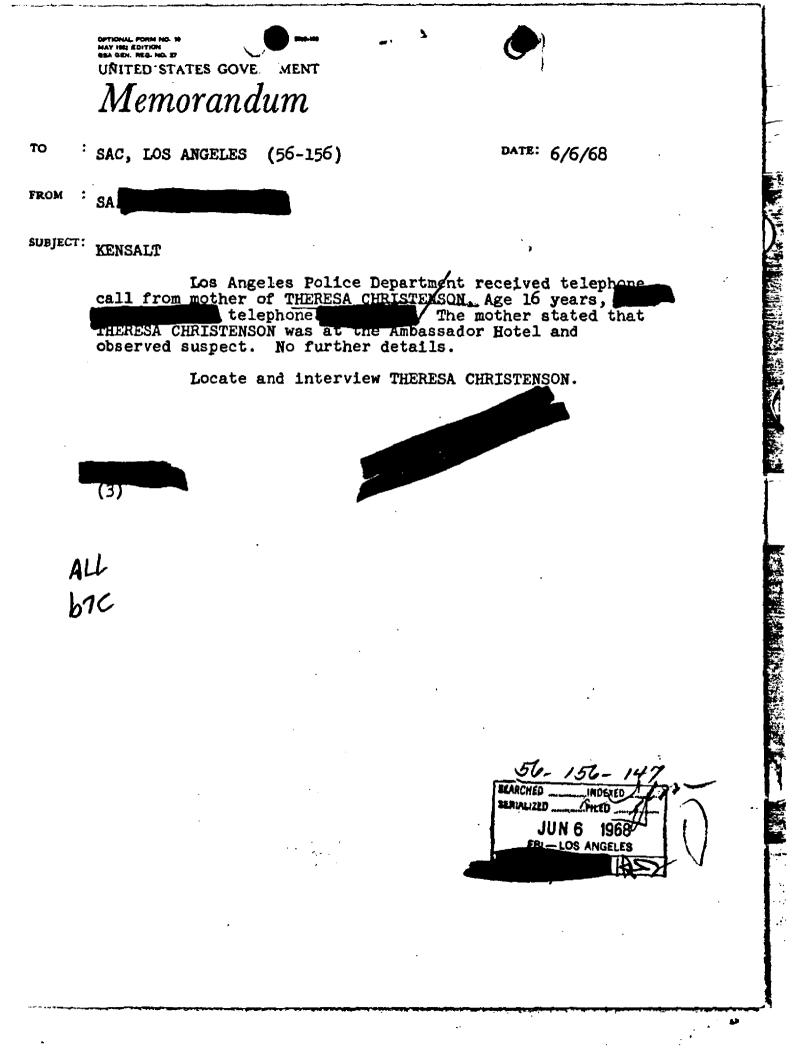

w a photograph of this man he had previously seen running from the hotel.

LEAD:

LOS ANGELES

AT FULLERTON, CALIFORNIA: Locate and interview JOSEPH TOM KLEIN.

(3)

ALL 67C





IRA GOLDSTEIN was present at the RFK shooting and was one of the wounded victims. He is a patient at Encino Hospital, 16237 Ventura Boulevard, Encino, telephone 789-8131. He is expected to be released from the hospital 6/6/68.

Los Angeles Police Department officers contacted GOLDSTEIN by telephone at the hospital. GOLDSTEIN stated he witnessed the shooting.

GOLDSTEIN is being treated by Dr. IRVING GETTLEMAN, 4835 Van Nuys Boulevard, Sherman Oaks, telephone ST81130, and Dr. MAX FINKEL, 22030 Sherman Way, Canoga Park, telephone 883-5700.

(37

ALL bic

56-156-14 BEARCHED. SERIALIZED 6 1968 JUN L-LOS ANGELES



.





TO SAC, LOS ANGELES (56-156)

· · ·

DATE: 6/6/68

12.

FROM : SA

SUBJECT: KENSALT

IRWIN STROLL, present at the RFK shooting, is one of wounded victims. STROLL is currently a patient at Midway Hospital, 5925 San Vincente Boulevard, Los Angeles.

Contact hospital and determine if STROLL can be interviewed.

Lead assigned to SA



ALL bic

SEARCHED. SERIALIZED ..... 6 1968 JUN FBI - LOS ANGELES

| UNITED STATES GOVE MENT                   |              |
|-------------------------------------------|--------------|
| <sup>to :</sup> SAC, LOS ANGELES (56-156) | date: 6/6/68 |
| FROM : SA                                 |              |
| SUBJECT: KENSALT                          |              |

Information received that ANDREW WEST, KRKD Radio, 1050 Montecito Drive, Highland Park, has