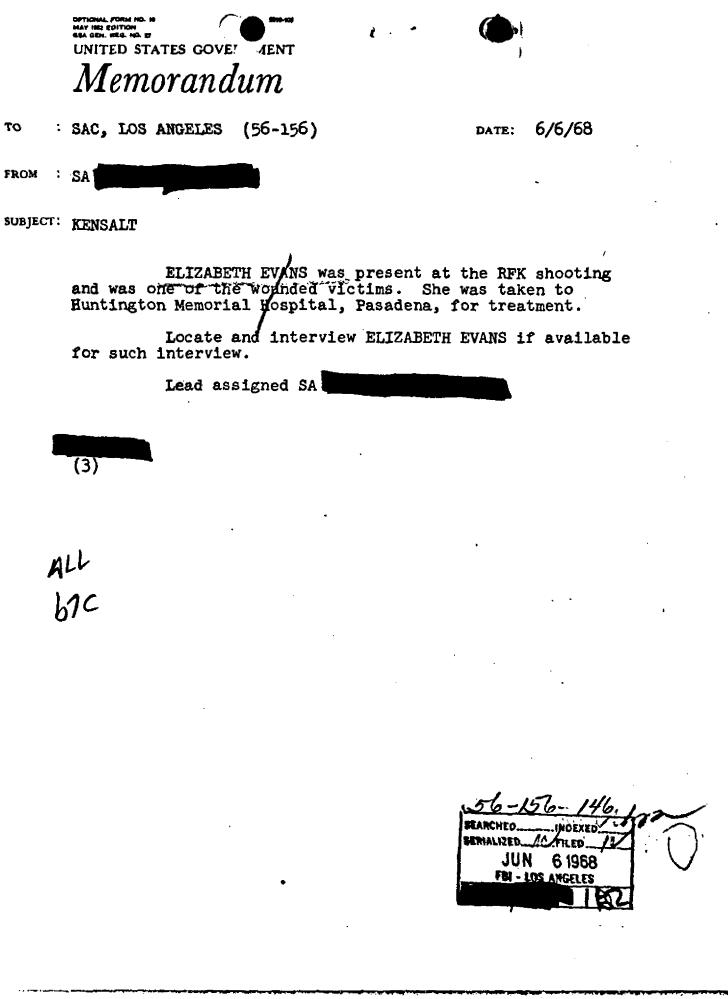

nd saw a photograph of this man he had previously seen running from the hotel.

LEAD:

LOS ANGELES

AT FULLERTON, CALIFORNIA: Locate and interview JOSEPH TOM KLEIN.

(3)

ALL 67C





IRA GOLDSTEIN was present at the RFK shooting and was one of the wounded victims. He is a patient at Encino Hospital, 16237 Ventura Boulevard, Encino, telephone 789-8131. He is expected to be released from the hospital 6/6/68.

Los Angeles Police Department officers contacted GOLDSTEIN by telephone at the hospital. GOLDSTEIN stated he witnessed the shooting.

GOLDSTEIN is being treated by Dr. IRVING GETTLEMAN, 4835 Van Nuys Boulevard, Sherman Oaks, telephone ST81130, and Dr. MAX FINKEL, 22030 Sherman Way, Canoga Park, telephone 883-5700.

(37

ALL bic

56-156-14 BEARCHED. SERIALIZED 6 1968 JUN L-LOS ANGELES



.





TO SAC, LOS ANGELES (56-156)

· · ·

DATE: 6/6/68

12.

FROM : SA

SUBJECT: KENSALT

IRWIN STROLL, present at the RFK shooting, is one of wounded victims. STROLL is currently a patient at Midway Hospital, 5925 San Vincente Boulevard, Los Angeles.

Contact hospital and determine if STROLL can be interviewed.

Lead assigned to SA



ALL bic

SEARCHED. SERIALIZED ..... 6 1968 JUN FBI - LOS ANGELES

| UNITED STATES GOVE MENT                   |              |
|-------------------------------------------|--------------|
| <sup>to :</sup> SAC, LOS ANGELES (56-156) | date: 6/6/68 |
| FROM : SA                                 |              |
| SUBJECT: KENSALT                          |              |

Information received that ANDREW WEST, KRKD Radio, 1050 Montecito Drive, Highland Park