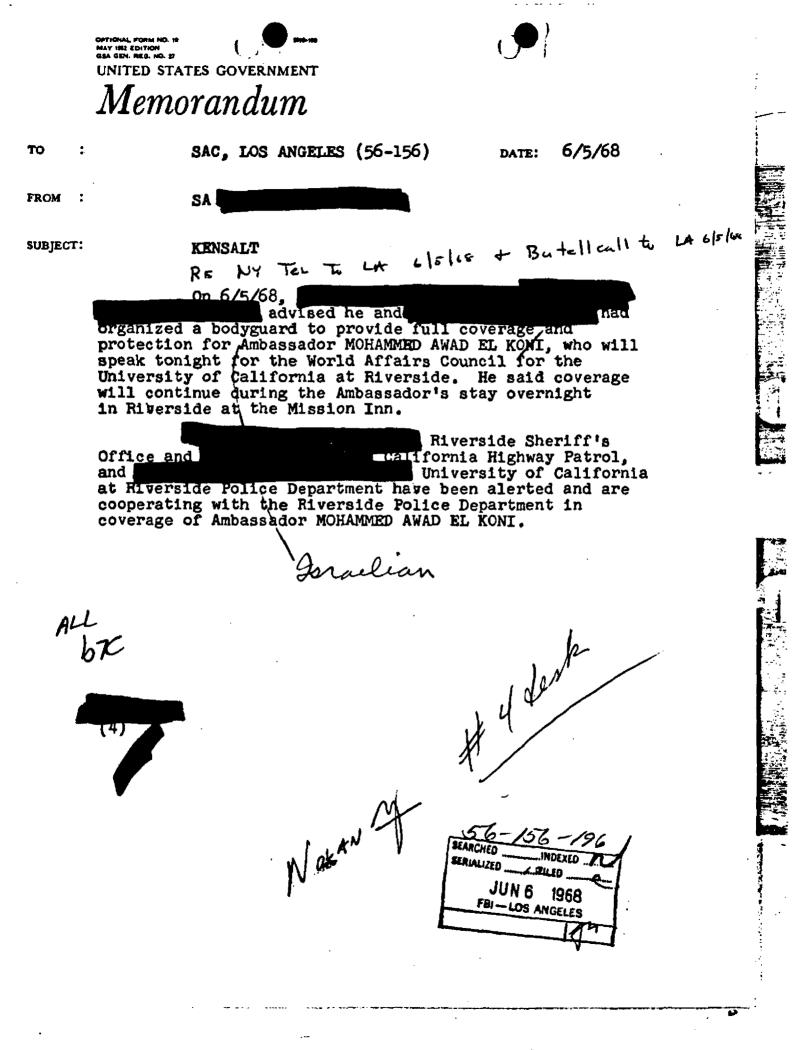

SERIALIZED IN THED                                                                                                                                                                                                                                                          |

•



(

## LA 56-186



- 2 -





(2)

то

Martin

56-156-SEARCHED . INDEXED SERIALIZED. EL O JUN  $^{-3}$ S ANGELES

6/7/68 IR MATI TO DIRECTOR, FBI SAC, LOS ANGELES (56-156) FROM SUBJECT KENSALT Enclosed for the Bureau are two copies of photographs of SIRHAN BISHARA SIRHAN obtained from the Los Angeles Police Department. These were taken shortly after his arrest during the early morning hours of 6/5/68. 30% Q Q. Bureau (Encls. 2) Los Angèles SEARCHED INDEXED 61C SERIALIZED Ster' Ster A-69 56-156- A-69 FILED 56-156-195



-





----

NOTE: Hand print names legibly; handwriting satisfactory for remainder.

Indices: Negative See below

| Subj                     | ct's name and a                                                                                                                                                | liases                                                                                                                                                                                                                                           |                                                                                                                                                                            | Address of a