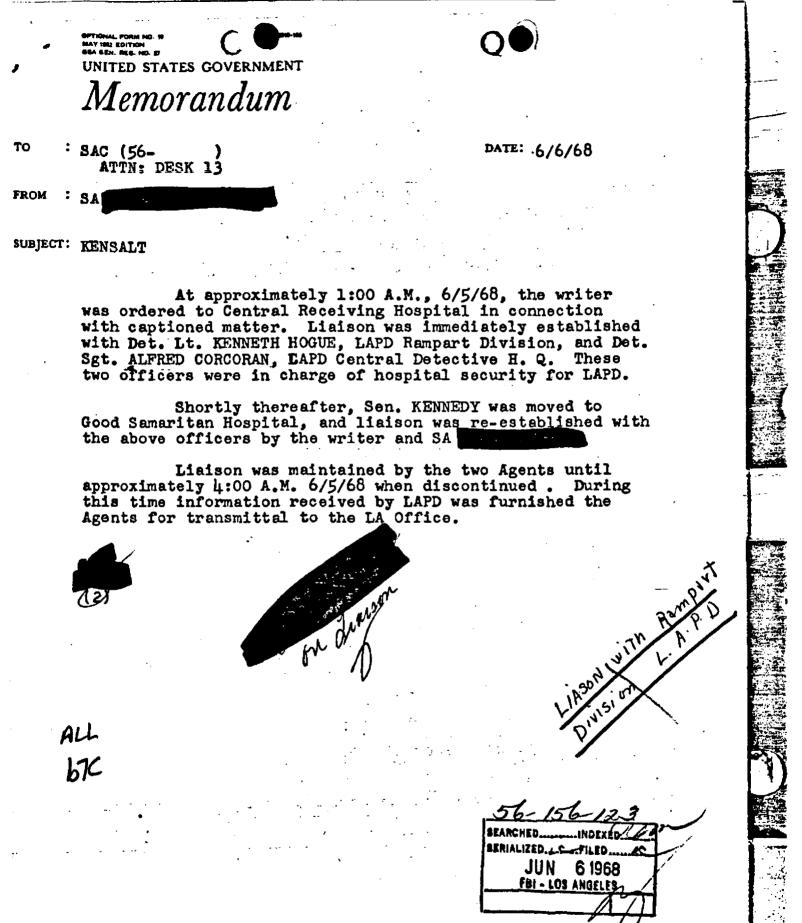

Writer determined that KENNEDY was being taken to the Central "ecciving Héspital accross from the office. SA the sector was sent over to obtain up to date info re KENNEDY's condition.

At approximately 12:45 AM, KENNEDY was transferred to the Good Samaritan Hospital and SA'S and the second were dispatched there to keep writer advised of KENNEDY's condiction.

The following arrangements have now been made:

A private line, telephone 483-0357, has been installed between this office and the fifth floor of the Good Samaritan Hospital and placed into operation at approximately 3:30 A.M.

ALL

b7C

Supervisor and SA supervisor are handling liaison with the KENNEDY party at the Good Samaritan Hospital.

Supervisor supervisor supervisor supervisor supervisor supervisor supervisor supervisor supervisitor from the contract of the supervisitor from Tampa, and SA